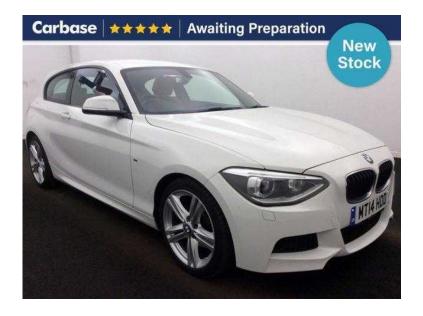

## BMW 1 Series 2014 (14,781 GBP)

South West, Gloucestershire https://www.freeadsz.co.uk/x-533987-z

£1690 Of Extras Bluetooth Connection DAB Radio Aux MP3 Input USB Connectivity, 1 Owner From New With BMW Dealer Service History Last At 17k Miles Spirited Elegance & Sculpted Design Combining High Level Performance & Efficiency Fitted With £1690 Of Optional Extras Including Driver Comfort Package (Cruise Control With Braking Function, Variable Sport Steering Wheel, Servotronic, Park Distance Control (PDC) Rear Park Distance Control (PDC)), BMW Advanced Loudspeaker System (7 Upgrade... Continue Readingd Speakers), Heated Front Seats, Full Black Multi-Function Panel Display Screen, Rain Sensing Windscreen Wipers With Automatic Headlights With Dusk Sensor And Finished In Alpine White Paint Mp3 iPhone iPod USB & Aux Music Ports, Automatic Smart Keycard, Bluetooth Wireless SmartPhone Connectivity, DAB Digital Radio For A Myriad Of Stations To Suit Your Mood, Rain Sensing Windscreen Wipers, Manual 6-Speed Gearbox, Automatic Headlights With Dusk Sensor, 18In Alloy Wheels, Day Running Lights, Front Fog Lights, Tinted Glass, Engine Start/Stop Fuel Saving Technology, Hill Holder Electronic Handbrake, Cornering Brake Control, Regenerative Brakes, Sports Suspension, Stability Control System, Electronic Brake Distribution, Isofix, Flat Tyre Indicator, Dual-Zone Climate Control, RAC Approved Cars, Price Checked Daily, Guaranteed Value for Money. This is an internet special offer price. Admin Fee 149. Part Exchange welcome on our forecourt price. This vehicle is based at our Bristol branch (BS5 9PJ) minutes from Bath, Swindon, Gloucester and just over the bridge from Newport. Buy with Confidence from Carbase, the largest used car dealer in the South West.