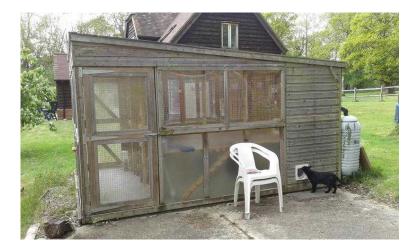

## Triple cat pen 12 ft x 12 ft.

Location South East, West Sussex https://www.freeadsz.co.uk/x-534037-z

There are three cat pens, which access a corridor at one end with a door to the outside. Each pen has a sleeping area which is 30 inches above the floor and an exercise area, the sleeping area is lined with rigid white plastic and contains a panel heater, double socket, cat flap, small window and a door which is vented. The exercise area has a walkway from the cat flap to an ascending slope to floor. There is lighting within the pens. Around the outside of the pen are removable windows The roof is felted above the sleeping area, polycarbonate sheeting is above the exercise area. There is also a net which covers an outside area (like a fruit frame)so cats can go out if they want to. The overall condition is very good and usable but will have to be dismantled by collector.