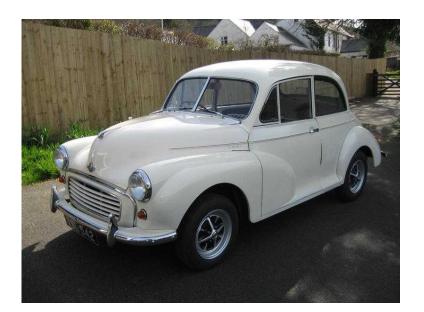

## Morris Minor pre-1970 (4,995 GBP)

Location Wales, Carmarthenshire https://www.freeadsz.co.uk/x-534976-z

1955 Split Screen Morris Minor fully restored and finnished in old english white with red leather trim, £1000s spent on restoration, drives faultlessly, the car is now fitted with a 1098cc engine and gearbox upgrade, tax and MOT exempt, original wheels etc. included,drive away a bargain and great investment at £4995 ono, must sell as just bought another.