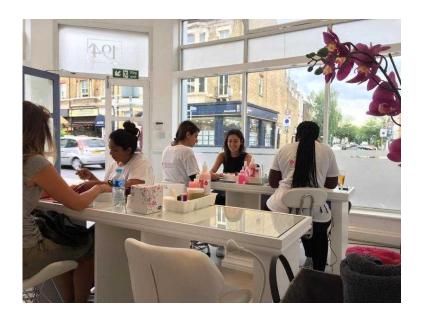

Sole Beauty Offers Fantastic Deals on Manicure and Pedicures treatments including Shellac Nail Polish, enabling you to achieve smooth hands and gorgeous feet look without breaking the bank.

We offer various types; Express Manicure & Pedicure, Essential Manicure and Pedicure, and Luxury Manicure & Pedicure (Also available in GEL Manicure & Pedicure with Shellac CND).

Visit us today for impeccable Manicures and Pedicures with exclusive 20% Discount on your first visit OR 20% Off Visits if buying a set of 5-10 treatments costing only from around from as little as £15 for each Manicure & Pedicure visits.