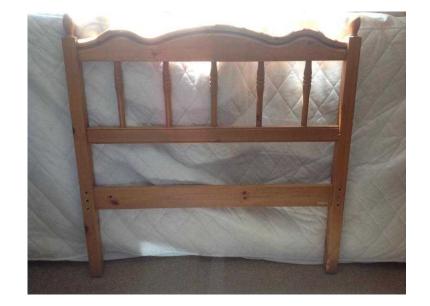

## Single pine bed (25 GBP)

Location **South East, Surrey** https://www.freeadsz.co.uk/x-536021-z

|    | Single                     | pine         | bed  |
|----|----------------------------|--------------|------|
|    | https://www.freeau<br>21-z | dsz.co.uk/x- | 5360 |
|    | Single                     | pine         | bed  |
|    | https://www.freeau<br>21-z | dsz.co.uk/x- | 5360 |
|    | Single                     | pine         | bed  |
|    | https://www.freeau<br>21-z | dsz.co.uk/x- | 5360 |
|    | Single                     | pine         | bed  |
|    | https://www.freeac<br>21-z | dsz.co.uk/x- | 5360 |
| 迴線 | Single                     | pine         | bed  |
|    | https://www.freeau<br>21-z | dsz.co.uk/x- | 5360 |
|    | Single                     | pine         | bed  |
|    | https://www.freeau<br>21-z | dsz.co.uk/x- | 5360 |
| 組織 | Single                     | pine         | bed  |
|    | https://www.freeau<br>21-z | dsz.co.uk/x- | 5360 |
|    | Single                     | pine         | bed  |
|    | https://www.freeav<br>21-z | dsz.co.uk/x- | 5360 |
|    | Single                     | pine         | bed  |
|    | https://www.freead         | dsz.co.uk/x- | 5360 |
| 細線 | Single                     | pine         | bed  |
|    | https://www.freeau<br>21-z | dsz.co.uk/x- | 5360 |