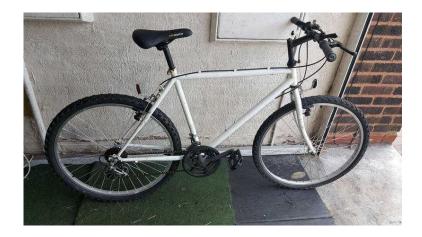

# White Mountain Bike. 18 speed. 26 inch wheels (Suit 16 yrs to Adult). (45 GBP)

Location **West Midlands, West Midlands** https://www.freeadsz.co.uk/x-536128-z

White Mountain Bike. 18 speed. 26 inch wheels (Suit: 16 yrs to Adult).

Suit Rider Height approx: 5 foot 10 inch to 6 foot 1 inch. Suit Rider Height approx: (178 cm to 185 cm)

Suit Rider Age approx: 16 years to Adult.

#### Condition:

There are a few scuff marks and scratches to the paintwork and graphics. There is just a small amount of rust on some steel parts like screws, and bolts, but nothing too serious to affect the overall performance of the bike.