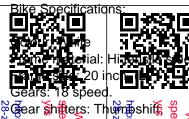

# White Mountain Bike. 18 speed. 26 inch wheels (Suit 16 yrs to Adult). (45 GBP)

Location **West Midlands, West Midlands** https://www.freeadsz.co.uk/x-536128-z

White Mountain Bike. 18 speed. 26 inch wheels (Suit: 16 yrs to Adult).

speed.

Wheel Street 26 inch Wheel material. Plant brakes. Wheel material: Aluminium

https://www.freeadsz.co.uk/x-5361 28-z