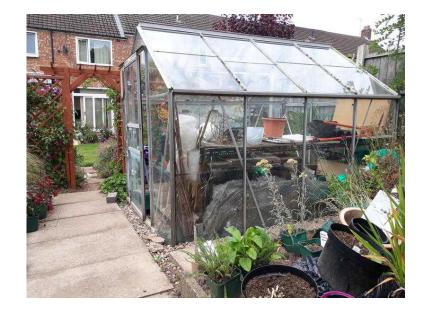

## **Green House available FREE**

Location **West Midlands, Warwickshire** https://www.freeadsz.co.uk/x-536207-z

All that is required is your time as you will need to dismantle the greenhouse. Dimensions - 6.5ft x 8.25ft x 6.25ft. Aluminium frame & ALL GLASS panels. Available for collection any Sat or Sun. Possibly available some Mondays but need to arrange in.