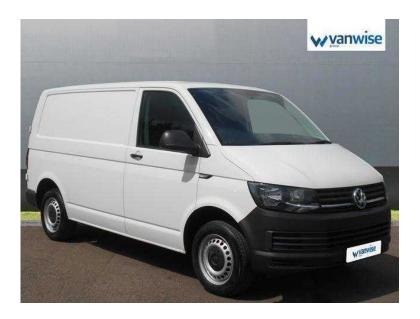

## Volkswagen Transporter 2016 (140 GBP)

East Midlands, Northamptonshire https://www.freeadsz.co.uk/x-536257-z

Collision prevention assist, Digital clock, Gearshift indicator, Headlight range control, Lights on warning buzzer, Multi-function Display, Rear door interior release lever, Rev counter, SD card slot, Service indicator, 4 speakers, DAB radio/CD player, 180 degree opening rear doors, 2 speed windscreen wipers/intermittent wash, 8 securing points for roof load rack system, Body coloured bumpers, Body coloured door handles, Electric front windows, Front and rear towing rings, Heat insulating glass, Heat reflective glass, Laminated windscreen, 1 coat hook, 1 hook on lower dash on front passenger side, 2 rear interior lights, switchable by door, 2 storage trays in dashboard, 2 sun visors folding and pivoted, Cab interior light, Drinks holder, Dust/pollen filter, Half height hardboard side lining, Height adjustable head restraints, Height and rake adjustable steering column, Interior entry steps, Interior roof trim - hardboard, Interior roof trim as headliner, Locking glovebox, Open storage compartment in dash panel including mobile phone holder, Passenger seat with reach and rake adjustment, Sheet steel flooring, Side roof frame trim, Storage box integrated in roof headliner, Storage compartments in doors, Storage compartments in outer side of driver & passenger seats, Storage net on lower dash passenger side, Electric pack A - Transporter, 3 point inertia reel belt on all seats, Brake pad wear indicator, Front passenger airbag deactivation, Height adjustable seatbelts with tensioners, Electronic transponder immobiliser, 12V accessory socket, 70 litre fuel tank, ABS with electronic brake distribution, ASR traction control, Diesel particulate filter, EDL, Electronic differential lock, Engine braking control (MSR), ESP, Hill start assist, Traction controlVolkswagen Transporter 2.0 TDI BMT 102 Startline Van Euro 6 ABS, Electric Front