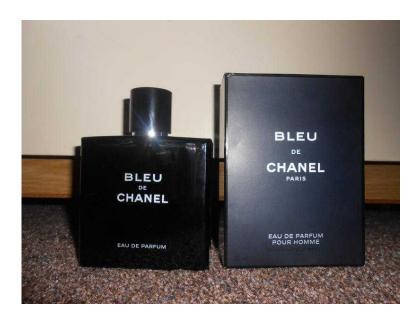

## Bleu de Chanel 100ML Edp POUR HOMME New amp Sealed (109.99 GBP)

Location

East of England, Hertfordshire https://www.freeadsz.co.uk/x-536295-z

Prosperous and attractive, this Chanel Bleu men's fragrance offers a pleasant scent that will impress both at home and on the go. Responsible for some of the most popular scents in the world, the Chanel brand brings elegance and patent style to each of its creations. With a definite masculine edge, this Eau De Parfum adds a fascinating finishing touch to a daily grooming routine. Designed for both day and night time use, it is a versatile all-day scent. Its 100 ml / 3.4 fl oz size provides enough fragrance to last through the year with conservative.