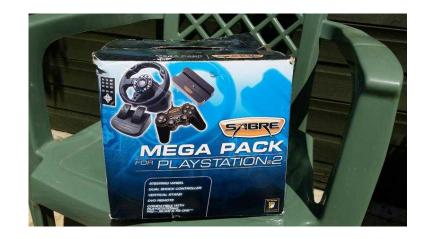

## Play station 2 steering wheel pedals (18 GBP)

Location

| dals | ay       |  |
|------|----------|--|
| S    | station  |  |
|      | ion      |  |
|      | N        |  |
|      | Ste      |  |
|      | er       |  |
|      | steering |  |
|      | <u>-</u> |  |
|      | whee     |  |
|      | <u>0</u> |  |
|      |          |  |