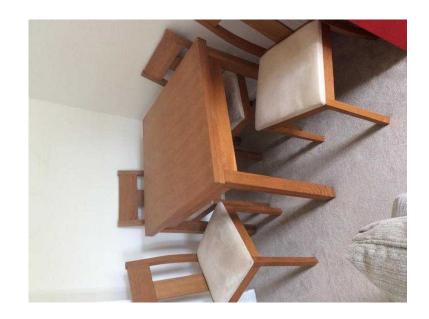

## **NEXT DINING ROOM FURNITURE (295 GBP)**

回绕许同

间线线图画

间线线间

Location **South East, East Sussex** https://www.freeadsz.co.uk/x-536487-z

回網空间

NEXT Oak dining table (extends to 1.6m), four chairs with cream seats, matching sideboard 1m, nest of two matching coffee tables. Good condition.