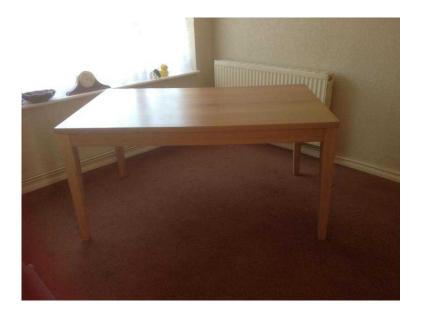

## **Oak effect dining table (25 GBP)**

Location London, London https://www.freeadsz.co.uk/x-536515-z

Oak dining table. Stain in the middle about 7cm diameter. £25 ono. Buyer.

|                   |                                      |                   |                                      |                   |                                      |                   |                                      |                   | 1                                    |                   |                                      |                   |                                      |                   |                                      |                   |                                      |                   |
|-------------------|--------------------------------------|-------------------|--------------------------------------|-------------------|--------------------------------------|-------------------|--------------------------------------|-------------------|--------------------------------------|-------------------|--------------------------------------|-------------------|--------------------------------------|-------------------|--------------------------------------|-------------------|--------------------------------------|-------------------|
|                   |                                      |                   |                                      |                   |                                      |                   |                                      | 記載で               |                                      |                   |                                      |                   |                                      | 記載で               |                                      |                   |                                      |                   |
| Oak effect dining | https://www.freeadsz.co.uk/x<br>15-z | Oak effect dining |
| table             | -5365                                | table             |