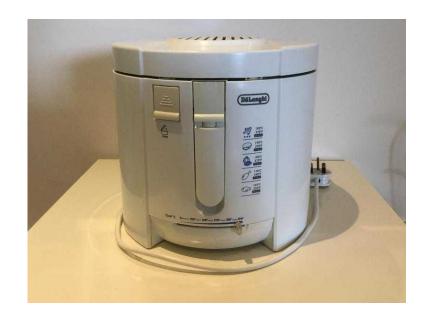

## Delonghi Electric deep fryer F26, very clear and in very good working condition (25 G

South East, West Sussex Location

https://www.freeadsz.co.uk/x-536590-z

Delonghi Electric deep fryer F26, very clear and in very good working condition!!

Type: F26200

It has:

Viewing window,

Filter,

Handle slide, Basket handle,

Basket slide,

Lid release button,

Thermostat pointer/indicator light,

Colour: white Capacity: 3 kg

1800W

Rarely used and in good condition! From a pet and smoke free home

Collection!!

| rttps:/                             | Delc<br>=26,<br>good                |
|-------------------------------------|-------------------------------------|
| /www                                | Delonghi<br>26, very<br>ood v       |
| nttps://www.freeadsz.co.uk/<br>)0-z | i Electric<br>/ clear ar<br>working |
| sz.cc                               | <u>а</u> С                          |
| .uk/                                | deep<br>nd ir<br>co                 |