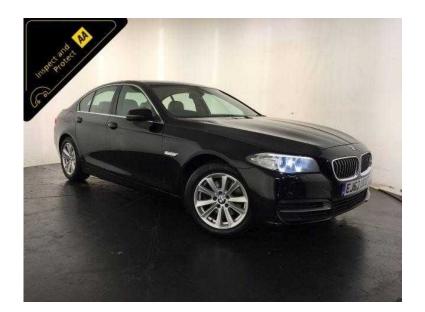

## BMW 5 Series 2014 (9,795 GBP)

Location **East Midlands, Leicestershire** https://www.freeadsz.co.uk/x-536591-z

Metallic Black, AA INSPECTED PLUS AA 3 MONTH WARRANTY, 1 owner, Last serviced on 09/06/2017 at 119,144 miles, 5 seats, Bmw Main Dealer Service History, 184 BHP, 12 Months Road Tax Is £30, The Specification Includes: 17" Alloy Wheels, L.E.D Daytime Running Lights, BI-Xenon Headlights, Audio / Visual Front And Rear Parking Sensors, Stop/Start Technology, Key-Less Go, Full Leather Interior, 3 Stage Heated Front Seats, Digital Dual Zone Climate Control, Cruise Control, Digital Display, Satellite Navigation System, Cd/Dab Stereo System, Bluetooth, Sport / Comfort / Eco Pro Vehicle Dynamic Modes, 6 Speed Manual Gearbox, Value Financing Options Available, Great Value, Fixed Prices. £9,795 p/x welcome Cruise Control,