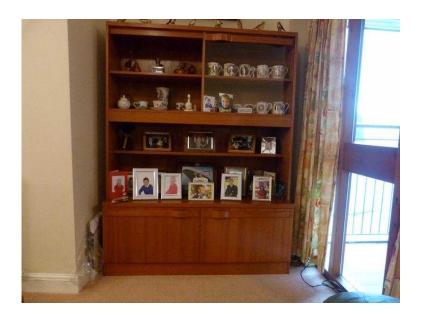

## Teak wall unit

Location East of England, Cambridgeshire https://www.freeadsz.co.uk/x-536626-z

Height 67" width 52" depth 18" (deepest part) - contents NOT included. Comes in two parts for easy moving. One careful owner. Good condition. Due to house move collection only by Tuesday 18th July.