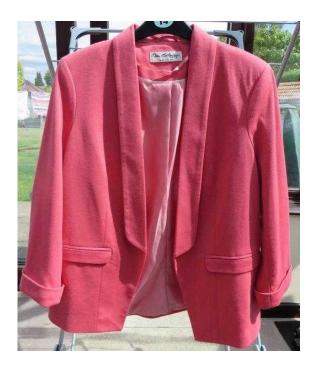

## Miss Selfridge Ladies Jacket, Size 14 (15 GBP)

Location **East of England, Cambridgeshire** https://www.freeadsz.co.uk/x-537418-z

Miss Selfridge

Ladies size 14 Pink jacket, false pockets to front Has been cleaned and ready for wear, lovely jacket Welcome to view with no obligation if local to Whittlesey, Peterborough Can be posted out via Hermes (tracked 2-3 day)