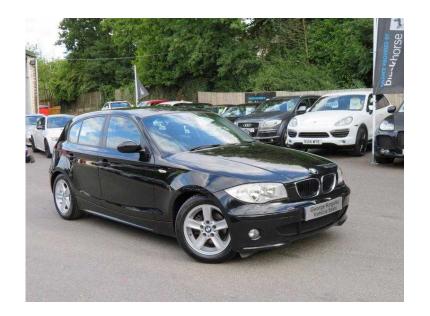

## **BMW 1 Series 2006 (4,500 GBP)**

Location **East of England, Essex** https://www.freeadsz.co.uk/x-537525-z

Diesel 1 Series in Jet Black with Black Interior. Factory fitted extras include Cruise Control, Front Centre Armrest, Rain Sensor, Auto Headlights, Tinted Windscreen, Three foldable Rear Headrests. 16" Alloy Wheels with matching Continental Run Flat tyres all round, Sport Seats, 6 Speed Gearbox, Climate Control with Ice Cold Air Conditioning, 2 Keys. Car is in excellent condition, runs and drives beautifully. Call us to discuss delivery anywhere in the UK on this car. Have a look at our testimonials on our website to read more about us and the services we can offer our clients. Video walk around of this car available. 'Like' our page on Facebook for stock updates. This vehicle is HPI Checked and supplied with 12 Months AA Roadside Assistance. WarrantyWise Warranties Available for 6,12,24 or 36 Months. UK Nationwide Delivery Available. Finance Available - We have a range of lenders for all circumstances - CHALLENGE US TO BEAT YOUR FINANCE QUOTES. Part Exchange Considered. View our website - WWW.GEORGEKINGSLEY.CO.UK - Prestige & Performance