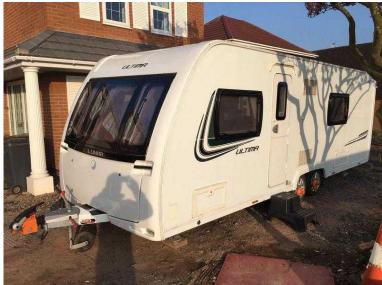

## **Lunar Ultima 4 Berth Twin Axle (4,850 GBP)**

East Midlands, Northamptonshire Location https://www.freeadsz.co.uk/x-537603-z

Twin Axle 2013 Lunar Ultima 640

**Quad Motor movers** 

4 Berth

Concertina fly screen blinds