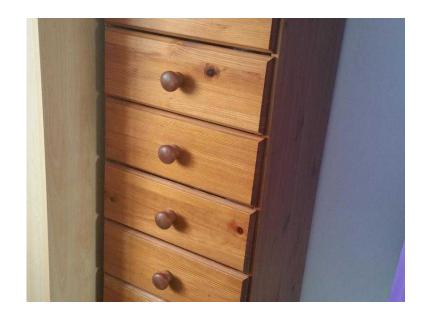

## Set of 9 drawers tall boy unit in solid wood. Great condition. (10 GBP)

East of England, Hertfordshire Location https://www.freeadsz.co.uk/x-537607-z

Great condition, no issues. 9 drawers. Buyer.

| ے <u>د</u>        |  |
|-------------------|--|
| န္                |  |
| Set of S          |  |
| d ⊗               |  |
| S W               |  |
| 8 육               |  |
| drawers wood. Gre |  |
| <u> </u>          |  |
| O %               |  |
| φ, v,             |  |
| ers tal<br>Great  |  |
| tall C            |  |
| 00 P              |  |