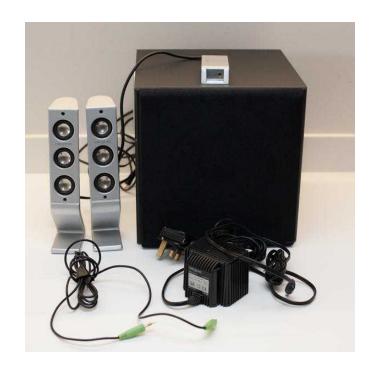

## PC multimedia speaker system - Creative I-Trigue 2.1 3300 (20 GBP)

Location **South East, Kent** https://www.freeadsz.co.uk/x-537638-z

Creative I-Trigue 2.1 3300 - 2.1-channel PC multimedia speaker system - 43 Watt (Total) - black & silver. Bass unit measures 24cm high x 24cm wide x 26cm deep. The two silver speakers are 21cm.