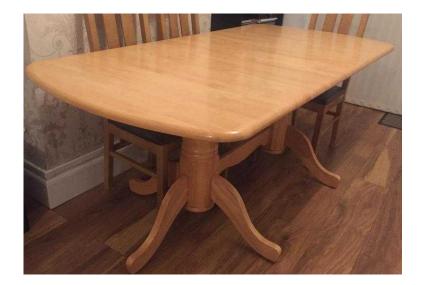

## **Extending Dining table- good condition (55 GBP)**

Location London, London https://www.freeadsz.co.uk/x-537690-z

Extending Dining table in light oak colour Dimensions 150cm extends easily to 185cm Width 90cm Chairs not included Condition - good- as shown in photo Collection from Kingsbury north west