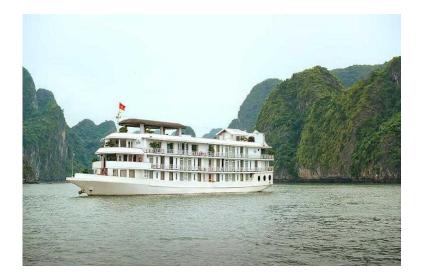

## **BRIEF ITINERARY:**

Day 1/ Hanoi - Halong Bay - Lan Ha Bay (Lunch/ Dinner)

Day 2/ Halong Bay - Hanoi (Breakfast/ Lunch/-)

- LA VELA CRUISE Cruise 2 days 1 night Inclusions:
- Welcome Cocktail.
- Cruise Itinerary and Program.
- Entrance and Sightseeing Fees.
- In-house English-speaking Tour Guide.
- Luxury Cabins and Suites with A/C.
- Luxury en-suite Bathroom.
- A la cart menu: unlimited order!