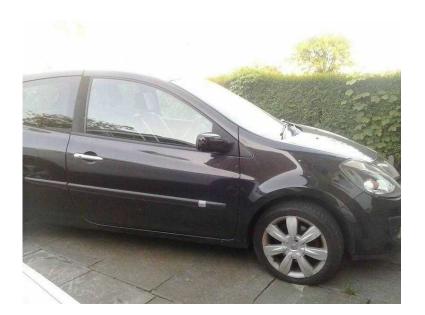

## Renault Clio 2007 (1,100 GBP)

Location North, South Wirral https://www.freeadsz.co.uk/x-538895-z

2007 2.0 clio , 79,400 mls, in really good condition. everything working as it should. mot jan 2018, half leather seats,  $\pounds$ 1,100.