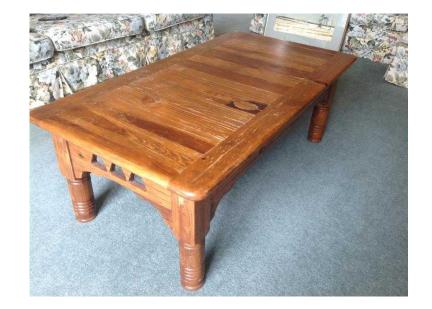

## Wooden coffee table (10 GBP)

Location North, Tyne And Wear https://www.freeadsz.co.uk/x-538923-z

Sturdy solid wood coffee

| https://www.freeadsz.c | Wooden co |             | Wooden coff | www.freeadsz | Wooden co | https://www.freeadsz.c | Wooden co | https://www.freeadsz.c | Wooden co | https://www.freeadsz.c | Wooden co | https://www.freeadsz. | Wooden co | https://www.freeadsz. | Wooden co | https://www.freeadsz.<br>23-z | Wooden co |             | Wooden c |
|------------------------|-----------|-------------|-------------|--------------|-----------|------------------------|-----------|------------------------|-----------|------------------------|-----------|-----------------------|-----------|-----------------------|-----------|-------------------------------|-----------|-------------|----------|
| sz.co.uk/x-            | coffee    | sz.co.uk/x- | coffee      | z.co.uk/x-   | Offee     | z.co.uk/x-             | offee     | z.co.uk/x-             | offee     | z.co.uk/x-             | offee     | iz.co.uk/x-           | offee     | .co.uk/x-             | offee     | z.co.uk/x-                    | offee     | sz.co.uk/x- | offee    |
| 5389                   | table     | 5389        | table       |              | tahle     | 5389                   | table     | 5389                   | table     | 5389                   | table     | 5389                  | table     | 5389                  | table     | .5389                         | table     | 5389        | table    |