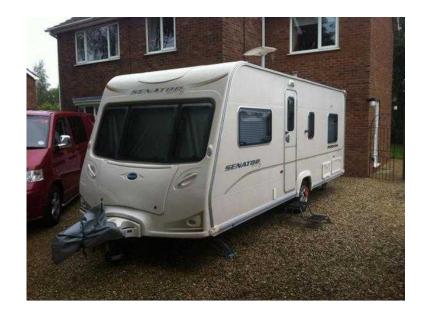

## **BAILEY SENATOR INDIANA SERIES 6 2008MY (8,495 GBP)**

Location **East Midlands, Lincolnshire** https://www.freeadsz.co.uk/x-539067-z

BAILEY SENATOR INDIANA SERIES 6 2008MY FIXED BED, ALKO ATC Fitted, CRIS registered, Motor Mover Reg:End of December 2007

3 owners from new. Blown Air System, Double Glazing, Spare Wheel, TV Aerial, CO2 Dectectors, Fixed Bed, Awning Light, Mains Electric, 12v Power, Oven, Fridge, Electric Heater, Water Heater, End Bedroom, Gas Water Heater, Exterior Gas Bottle Locker, No Smokers, Alarm, Leisure Battery, Exterior Access / Storage Locker, External Battery Locker, Flyscreens, Lined Curtains, End Bathroom, External 240v, Free Standing Table, Multi-Directional TV Aerial, Skylight, Hot And Cold Shower Unit, Blinds, Laminated Floor Construction, Cassette toilet, Mixer Taps, Integrated Appliances, On Board Water Tank, Flame Failure Shut Off Valves, Battery Charger, Microwave, Gas BBQ Point, Smoke Detectors, Motor Mover. 4 Berth, Fixed Bed. Having produced a 14 year old giant we have now sadly outgrown this lovely caravan.

CARAVAN ONLY £7995.00 OR WITH 2 AWNINGS &pound