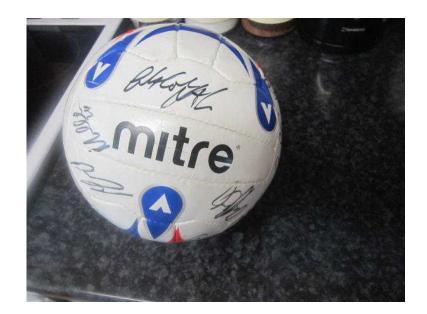

## a huddersfield town signed football in ex condition nemes to me unknown (15 GBP)

Yorkshire and the Humber, South Yorkshire Location https://www.freeadsz.co.uk/x-539102-z

a huddersfield town signed football in ex condition nemes to me unknown now promoted will be a nice