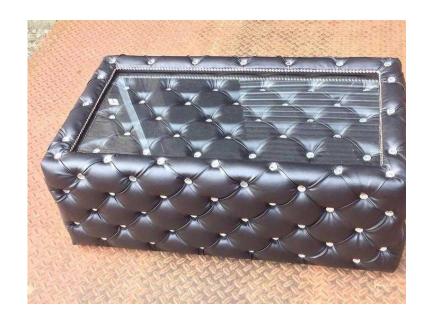

## **Chesterfield Coffee Table (350 GBP)**

Location **Scotland, Stirlingshire** https://www.freeadsz.co.uk/x-539551-z

Living rooms often have plenty of places to sit, but not many surfaces on which to place anything else. A great sofa is the centerpiece of any lounge, but for practicality's sake it's always useful to have a coffee table within easy reach. Choose wisely and this can add more than just a resting place for your cup of tea or coffee; it can be a functional piece of furniture in its own right. These can be made to size when order is placed These are available in bonded leather, chenille and crushed velvet They are available with plain buttoning, or diamond buttoning, however, there may be a charge for this. Leather with plain buttoning: £300 Leather with diamond buttoning: £330 Chenille with plain buttoning: £320 Chenille with diamond buttoning: £350 Velvet with plain buttoning: £280 Delivery charge may