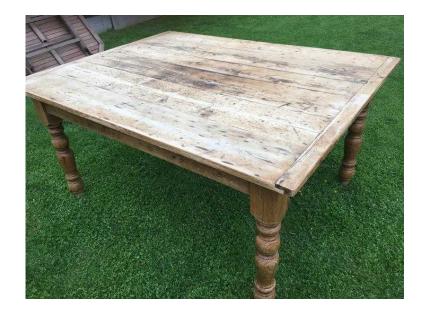

## Farmhouse table (100 GBP)

Location **East Midlands, Northamptonshire** https://www.freeadsz.co.uk/x-539619-z

beautifully stunning farmhouse table made from antique pine very good condition very heavy and large collection only photos