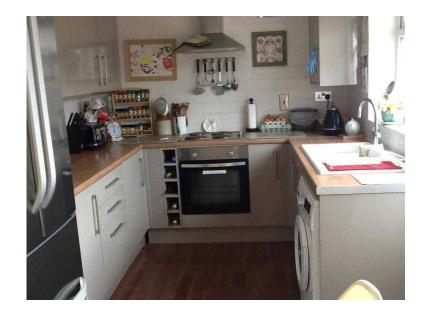

## **Kitchen Furniture amp Fittings (500 GBP)**

Location **East Midlands, Northamptonshire** https://www.freeadsz.co.uk/x-540196-z

Howdens gloss finish kitchen cabinets. Colour: taupe. 2 x double, 1 single eye level cupboards. 3 x double base units. 1 x pan drawer. Sink unit. Laminate beech effect work tops. Lamont 4 ring electric hob. Electric oven. Hood extractor. Wine rack. 18 months old. Little use. Buyer.