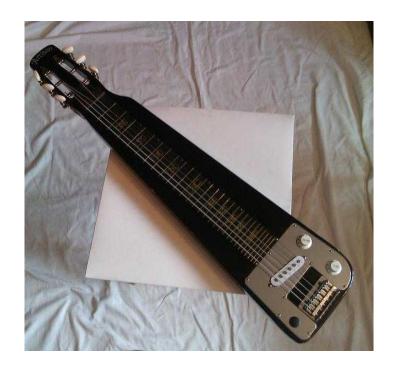

## **Lap Steel Slide Guitar (15 GBP)**

Location **East of England, Bedfordshire** https://www.freeadsz.co.uk/x-540255-z

Black lap guitar in fair condition - plus free stand and loads of items like slides and picks, also throw in any amp cables too.

Not bought new so it has a few small bits of damage from the previous owner (possibly from being stood directly on the floor).

Nice sound - tuned to D/DADGAG at the.

|                   |        | 回数<br>多数          |        |                   |        |                   |        |                   | 9.0<br>9.0 |                   | ~~~    |                   |        |                   |        | 900               |        |                   | 總統     |
|-------------------|--------|-------------------|--------|-------------------|--------|-------------------|--------|-------------------|------------|-------------------|--------|-------------------|--------|-------------------|--------|-------------------|--------|-------------------|--------|
|                   |        |                   |        |                   |        |                   |        |                   |            |                   |        |                   |        |                   |        |                   |        |                   | 礟      |
| https://w<br>55-z | Lap        | https://w<br>55-z | Lap    | https://w<br>55-z | Lap    | https://w<br>55-z | Lap    | https://w<br>55-z | Lap    | https://w<br>55-z | Lap    |
| ww.freead         | Steel  | ww.freea          | Steel  | ww.freea          | Steel  | ww.freea          | Steel  | ww.freead         | Steel      | ww.freead         | Steel  | ww.freea          | Steel  | ww.freead         | Steel  | ww.freea          | Steel  | ww.freea          | Steel  |
| dsz.co.uk         | Slide      | dsz.co.uk         | Slide  | dsz.co.uk         | Slide  | dsz.co.uk         | Slide  | dsz.co.uk         | Slide  | dsz.co.uk         | Slide  |
| /x-5402           | Guitar     | /x-5402           | Guitar | /x-5402           | Guitar | /x-5402           | Guitar | /x-5402           | Guitar | /x-5402           | Guitar |