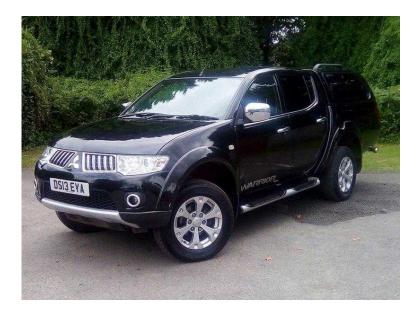

## Mitsubishi L200 2013 (11,495 GBP)

Location South East, Berkshire https://www.freeadsz.co.uk/x-540362-z

Black, \*\*\*FULL HISTORY AND NEW MOT\*\*\* 1 OWNER FROM NEW, THIS TRUCK IS IN EXCELLENT CONDITION, MUST SEE AND DRIVE. PLEASE CALL FOR FURTHER DETAILS OR TO ARRANGE A VIEWING, 1 owner, Next MOT due 27/06/2018, Last serviced on 28/06/2017 at 44,199 miles, Full service history, Excellent bodywork, Interior - Excellent Condition, 4x4, Cruise Control, Air-Conditioning, Computer, Tinted Glass (Rear Windows), Alloy Wheels (17in), Alarm, In Car Entertainment (Radio/CD/MP3), Electric Windows (Front/Rear). 5 seats, WE ARE PICK UP TRUCK SPECIALISTS - All of our trucks are fully prepared and HPI Clear. Mechanical inspections are carried out and any mechanical defects are rectified. (Extended Warranties available). Every vehicle will be professionally valeted to a high standard.\*\*\*AS SOME OF OUR VEHICLES ARE KEPT IN A STORAGE LOCATION, PLEASE CALL US BEFORE SETTING OFF \*\*\* Many similar vehicles also in stock, please visit our website www.tmcmotors.co.uk With over 25 years of experience in the Motor trade, TMC Motors will provide you with peace of mind with your next purchase. FULL RANGE OF FINANCE PACKAGES ARE AVAILABLE, AND IN MOST CASES, WE CAN HELP WITH CREDIT ISSUES., Call or email at any time -Day or Night...Happy to help, £11,495