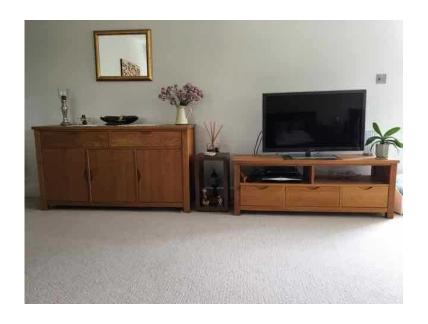

Offers accepted

**Bridgeford Sideboard** 

Sideboard with 2 cutlery draws & 3 doors (each door has 2 adjustable shelves)

Dimensions: H80 x W145 x D45 cm.

Material: Hard wearing Oak effect finish.

Condition: Overall Good - but there is a small burn mark on top surface easily covered by vase of

flowers

Bridgeford Wide TV Unit

TV display unit with 2 open shelves and 3 draws

Dimensions: H50 x W135 x D42 cm.

Material: Hard wearing Oak effect finish.

Condition: Very Good

Çondator : Very Gondat Eridgeford Nest of Nables thrown in four land the stables with the stables Bridgeford Hest of Tables