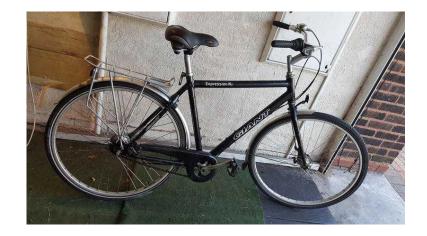

## Giant Bike. 7 speed. 700C wheels (Suit 16 yrs to Adult). (120 GBP)

Location West Midlands, West Midlands https://www.freeadsz.co.uk/x-542114-z

Giant Bike. 7 speed. 700C wheels (Suit: 16 yrs to Adult).

Suit Rider Height approx: 5 foot 11 inch to 6 foot 3 inch.

Suit Rider Height approx: (180 cm to 188 cm) Suit Rider Age approx: 16 years to Adult.

-----

Lightweight aluminium bike, with dutch handlebars.

This model is called N3, which came to me as a three speed. But I decided to upgrade this just for the hell of it. Bikes like this dont come to me very often (because they simply last forever is how well they are built). I have upgraded the gearing to 7 speed to keep more in tune with modern road bike demands of the roads.

This is a low maintenance bike, because the gears and brakes are all built into the wheels as sealed

Frame material: Aluminium, Frame size: 21 inch. (M)

Gears: 7 speed.

Gear shifters: Gripshift, Wheel Size: 700c,

Wheel material: Aluminium Tyres: Swalbe 700 - 35c

-----