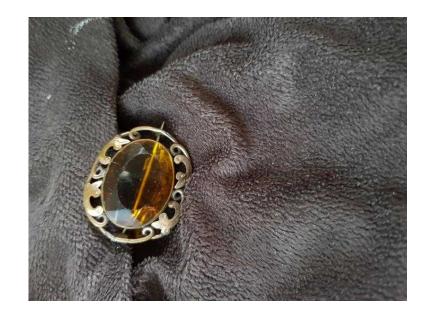

## **Amber brooch-Edwardian (5 GBP)**

同等级同

同学家中国

Location **East of England, Bedfordshire** https://www.freeadsz.co.uk/x-542220-z

VVery pretty piece of jewellery with fitting in good working order. Dimensions 4cm x 3cm. Large amber glsss stone surrounded by fine filligree metal work in gold coloured