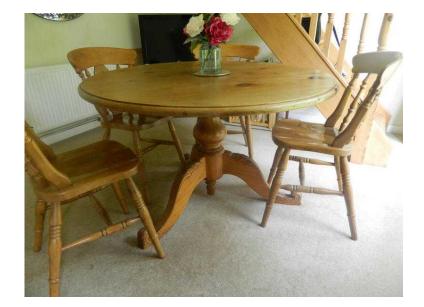

## Pine circular dining table (85 GBP)

Location **North, Lancashire** https://www.freeadsz.co.uk/x-542392-z

Solid pine circular dining table and 4 chairs. Feature pedestal.

| # <b>2</b> 420                          | Pine circular dining table                |
|-----------------------------------------|-------------------------------------------|
|                                         | https://www.freeadsz.co.uk/x-5423<br>92-z |
|                                         | Pine circular dining table                |
|                                         | https://www.freeadsz.co.uk/x-5423<br>92-z |
|                                         | Pine circular dining table                |
|                                         | https://www.freeadsz.co.uk/x-5423<br>92-z |
|                                         | Pine circular dining table                |
|                                         | https://www.freeadsz.co.uk/x-5423<br>92-z |
| 源                                       | Pine circular dining table                |
|                                         | https://www.freeadsz.co.uk/x-5423<br>92-z |
| 2.614                                   | Pine circular dining table                |
|                                         | https://www.freeadsz.co.uk/x-5423<br>92-z |
| 烈火火火火火火火火火火火火火火火火火火火火火火火火火火火火火火火火火火火火火火 | Pine circular dining table                |
|                                         | https://www.freeadsz.co.uk/x-5423<br>92-z |
|                                         | Pine circular dining table                |
|                                         | https://www.freeadsz.co.uk/x-5423<br>92-z |
|                                         | Pine circular dining table                |
|                                         | https://www.freeadsz.co.uk/x-5423<br>92-z |
|                                         | Pine circular dining table                |
|                                         | https://www.freeadsz.co.uk/x-5423<br>92-z |