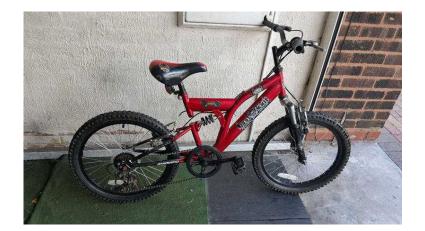

## Last Exit Childrens Bike. 6 speed, 20 inch wheels. (Suit 6 yrs to 9 yrs). (30 GBP)

Location West Midlands, West Midlands https://www.freeadsz.co.uk/x-542412-z

Last Exit Childrens Bike. 6 speed, 20 inch wheels. (Suit: 6 yrs to 9 yrs).

## Condition:

There are a few scuff marks and scratches to the paintwork and graphics. There is just a small amount of rust on some steel parts like screws, and bolts, but nothing too serious to affect the overall performance of the bike.

## Colour: Red,

Frame material: Hi tensile steel, Frame size: 14 inch. Wheel Size: 20 inch,

Collection: is always preferred. (from near B69 3DB – Oldbury Town Centre).

Delivery:

-----

Is made in my van, (as in pictures), with bike stand in to keep bike upright, and strapped in place ensuring safe transportation.