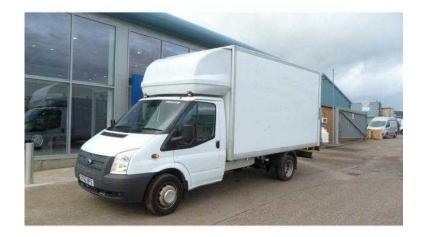

## Ford Transit 2006 (10,495 GBP)

Location Scotland, Perthshire

https://www.freeadsz.co.uk/x-542531-z

Manufacturer: Ford, Model: Transit, Bodywork: Luton, Mileage: 85000, Registered: 12/11/2006, Colour: White, Reg No: ST62HFS, Stock Location: