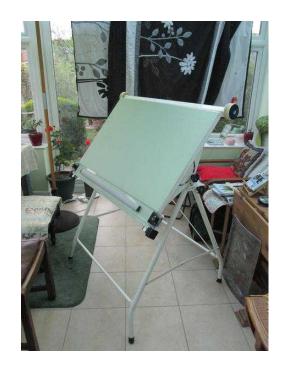

## **Blundell and Harling Stratton Drawing Stand (60 GBP)**

Location **East of England, Bedfordshire** https://www.freeadsz.co.uk/x-542869-z

About 3 foot by 2 foot surface area, good condition, parallel.