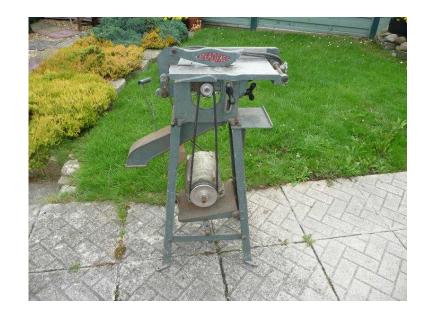

## **VINTAGE TABLE SAW (80 GBP)**

Location **Wales, Gwent** https://www.freeadsz.co.uk/x-542942-z

£80.o.n.offer tilt table and up and down blade height from the 1950 in full working order in good cond still in running order can be seen running ideal for a workshop belt driven it was my fathers we have cleared his workshop collection only sorry will not