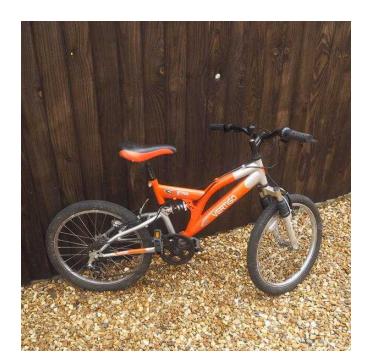

## (E) Vertgo Etna Mounting Bike unisex (40 GBP)

Location **East of England, Cambridgeshire** https://www.freeadsz.co.uk/x-542960-z

(E) Vertgo Etna Mounting Bike unisex Frame 14 inches Wheels 18 inches Gear 5 speed

GOOD CONDITION. WITH AGE RELATED MARKS & WEAR

This bike has been fully service bearings check new parts where required this is a reconditioned bike there is always the chance of scratches.

Please take a look @ my other Ads Thanks for looking Can deliver to CAMBRIDGE & HUNTINGDON at a Charge Collect From Post Code Area CB24 5PD £40