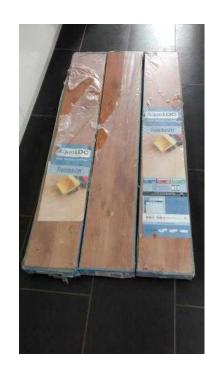

## **Laminate Flooring**

Location **East Midlands, Northamptonshire** https://www.freeadsz.co.uk/x-542968-z

AquaLOC Water Resistant Laminate Flooring.
3 New Packs unopened. Board size: 8 mm x 186 mm x 1285 mm
Pack size: 1.91 m2
No glue required
Buyer must