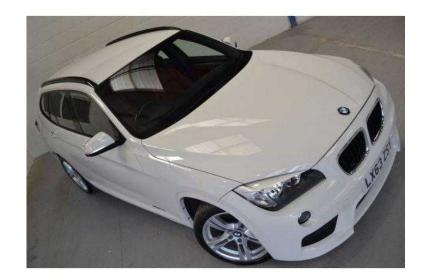

## **BMW X1 2013 (13,500 GBP)**

Location **South East, Kent** https://www.freeadsz.co.uk/x-542980-z

ONE OWNER - 2013 63 BMW X1 2.0 DIESEL SDRIVE18D M SPORT AUTOMATIC FINISHED IN WHITE WITH A FULL RED NEVADA LEATHER INTERIOR. IT COMES WITH FULL BMW SERVICE HISTORY WITH RECORDS AT 20K & 28K. THIS X1 COMES FULLY INSPECTED WITH A LONG MOT WITH NO ADVISORIES. This is a fantastic example in a stunning colour combination. This well cared for one owner car features the 140bhp 2.0 Diesel engine which gives a decent level of performance whilst returning up to 55+ mpg on longer journeys. Along with the superbly smooth automatic gearbox this X1 gives a great drive on the road. The M Sport has some lovely features including Dual Zone Climate Control, Bluetooth, Electric Windows, Electric Mirrors, 18" Alloy Wheels, Cruise Control, Rear Parking Sensors, Start/Stop Technology, Push Button Start & Much More... If you are in the market for a large, spacious, high spec car then this X1 M Sport is well worth a closer look... Cruise Control, Electric Windows, Electric Mirrors,