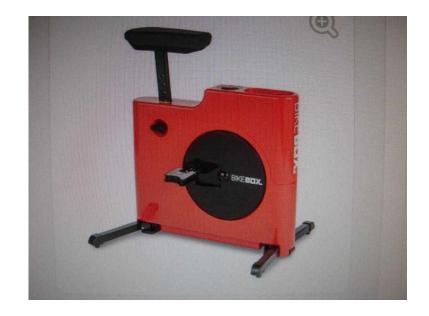

## **BIKEBOX EXERCISE BIKE (60 GBP)**

Location **East of England, Norfolk** https://www.freeadsz.co.uk/x-543003-z

NEARLY NEW BIKEBOX, ONLY USED TWICE DUE TO HIP PROBLEM, COMES COMPLETE WITH INSTRUCTION BOOK, FOLD AWAY FOR EASY STORAGE, COST £180 FROM IDEAL.