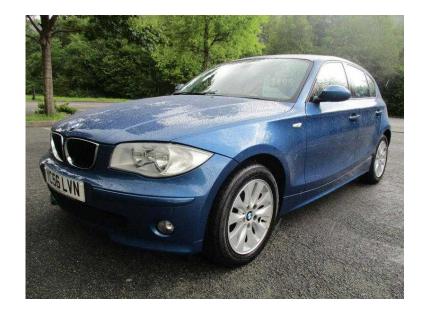

## **BMW 1 Series 2006 (3,495 GBP)**

Location Wales, West Glamorgan

https://www.freeadsz.co.uk/x-543176-z

06/56 BMW 120D SE 5DR HATCH IN MET BLUE WITH SERVICE HISTORY

THIS VEHICLE HAS COVERED 94,000 MILES WITH SERVICE HISTORY AND BENEFITS FROM POWER STEERING, ALLOY WHEELS, FRONT FOG LIGHTS, REVERSE PARKING SENSORS, 6 SPEED MANUAL GEARBOX, ELECTRIC WINDOWS, ELECTRIC MIRRORS, WILL HAVE A NEW MOT, CD PLAYER, 2 KEYS AND REMOTE CENTRAL LOCKING.