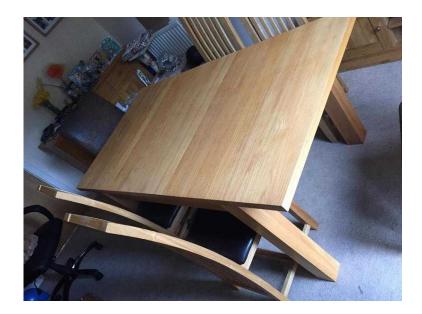

## Solid Oak Dining Table and chairs (250 GBP)

Location South East, West Sussex https://www.freeadsz.co.uk/x-543336-z

Solid oak extending dining table with 6 chairs (4 leather chairs and 2 suede chairs) excellent condition, hardly used, like new, was over a £1000 new, selling due to lack of room. 90cm x 126cm, 90cm x 167cm when extended. can deliver