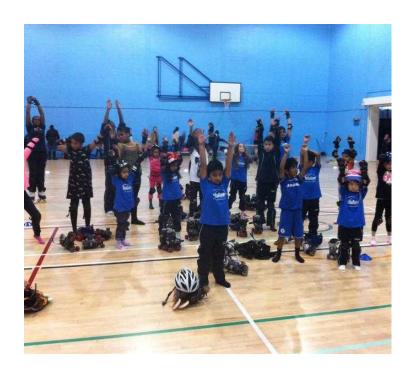

#### AFTER SCHOOL CLUB IS HERE

Our club delivers coaching using the British Roller Sports Federation, the national governing body for roller sports here in the UK, structure. It's the ideal course if you are new to roller skating or if you already know the basics and want to improve your skills.

All our programmes are for children and adults of all ages and abilities, and are available to organisations, schools and individuals. Our programmes are provided in a safe environment where all involved learn valuable skills: These include Improving balance and coordination, Strengthening endurance, Learning self-discipline both on and off the skate rink, Improving life skills, mentoring, discipline and motivation

Children under 6 years old require one adult skater/monitor for every four children.

Young people aged 6 – 18 require one adult skater/monitor for every 15 young people.