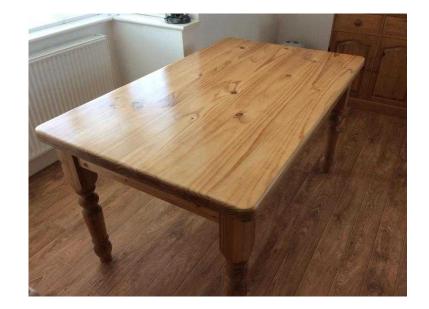

## Solid pine table (90 GBP)

Location **South East, East Sussex** https://www.freeadsz.co.uk/x-543589-z

solid pine table length 5 feet width 3feet. Table top thickness1.654.

| Solid | pine pine pine pine pine pine pine pine | table table table table table table table table |
|-------------------------------------------------------------------------------------------|-----------------------------------------|-------------------------------------------------|
| Soli<br>s://wwv                                                                           | pine<br>adsz.co.uk/x-                   | <u></u>                                         |
| <u>Q</u>                                                                                  | , <u>Š</u>                              | ح ن ا                                           |
| Solid Solid https://www.frees                                                             | pine<br>adsz.co.uk/x-                   | table<br>5435                                   |
| Solid Solid https://www.freea                                                             | pine<br>idsz.co.uk/x-                   | table<br>5435                                   |
| Solid Solid https://www.freea                                                             | pine<br>adsz.co.uk/x-                   | table<br>5435                                   |
| Solid<br>Solid<br>https://www.freea                                                       | pine<br>adsz.co.uk/x-                   | table<br>5435                                   |