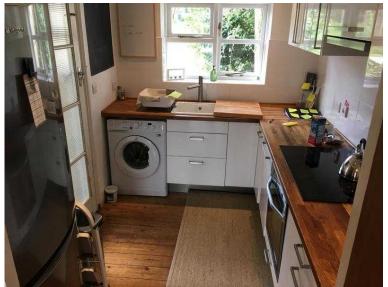

The kitchen is connected to the 100' garden, through a small porch which is flanked by a larder area and a downstairs loo.

Upstairs a box room has been converted to a small but serviceable bathroom with bath and fixed shower.