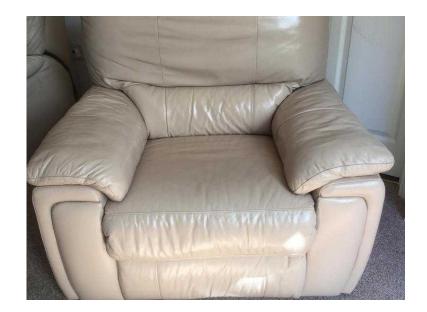

## Leather electric reclining armchair (295 GBP)

Location **South East, West Sussex** https://www.freeadsz.co.uk/x-543656-z

Cream soft leather armchair, reclines at the touch of a button, within easy reach up your hand.Good condition, hardly used. H 84 x W 108 x D 91. Surplus to requirements due to down sizing. Collect or delivery could be.