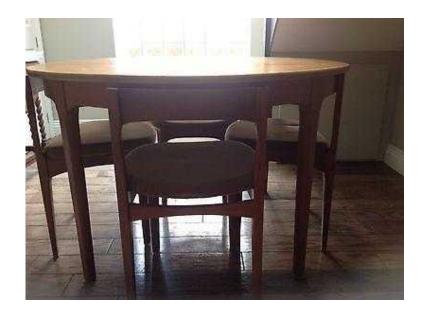

## FFOOACSMark G- Plan 1960 dinning table and chairs (300 GBP)

Location

East of England, Hertfordshire https://www.freeadsz.co.uk/x-543765-z

Shape: Round Height: 2.5ft Material: Teak Width: 4ft extending to 5ft 6" To Seat: Up to 6 Brand: G Plan SELLING IN RETRO SHIP FOR £800!

This table has been in the family since the 60s. Used well and very loved so the wood could do with some tlc but other than that it is in fairly good condition. You can see the original shine and colour of the table in the extended centre section in the photo. The chairs are with the original covers (never known them to be missing for refurb) so they are 'bedded in' but have always been covered until any little ones knew how to handle their food! Selling as we are having an extension with built in table/seating. Many more years of happy eating in this set and it would appear they are now trendy! There are five chairs (rather than six) but if one additional one is found in the loft clear out the buyer will be contacted and the chair offered at no additional cost - but can't guarantee it will be found. No rips or flaws on the chairs but some light age related marks and currently some pressure marks on two from stacking. Any question I'm happy to.